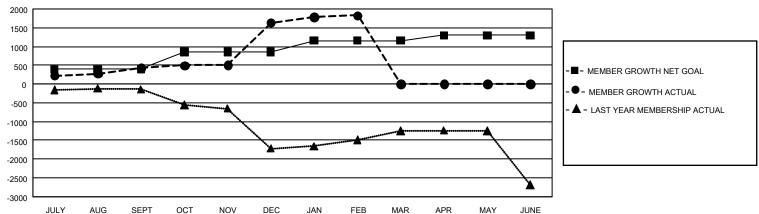

## GMT Constitutional Area 6, Group F

REPORT DOES NOT INCLUDE CLUBS IN UNDISTRICTED AREAS.

| Clubs         |               |             |               | Members               |                        |                         |                                                    |  |
|---------------|---------------|-------------|---------------|-----------------------|------------------------|-------------------------|----------------------------------------------------|--|
|               | RESULTS FOR   | R 2020-2021 |               | RESULTS FOR 2020-2021 |                        |                         |                                                    |  |
| QUARTER       | NEW CLUB GOAL | NEW CLUBS   | DROPPED CLUBS | QUARTER MEME          | BER GROWTH NET<br>GOAL | MEMBER GROWTH<br>ACTUAL | DROPPED<br>MEMBERS ACTUAL<br>(including transfers) |  |
| JULY/AUG/SEPT | 33            | 11          | 1             | JULY/AUG/SEPT         | 395                    | 621                     | 166                                                |  |
| OCT/NOV/DEC   | 18            | 61          | 0             | OCT/NOV/DEC           | 465                    | 1,998                   | 750                                                |  |
| JAN/FEB/MAR   | 21            | 3           | 14            | JAN/FEB/MAR           | 300                    | 390                     | 187                                                |  |
| APR/MAY/JUNE  | 18            | 0           | 0             | APR/MAY/JUNE          | 140                    | 0                       | 0                                                  |  |

## GOALS AND ACTUAL MEMBERS CUMULATIVE

| DROPPED CLUBS: 15            |       | 278 CLUBS OF 484 ADDED 1 OR MORE<br>NEW MEMBERS | GENDER DISTRIBUTION  MALE 11,397 (78.60%) |                |       |
|------------------------------|-------|-------------------------------------------------|-------------------------------------------|----------------|-------|
| DDODDED MEMBEDS              |       |                                                 | FEMALE                                    | 3,103 (21.40%) |       |
| DROPPED MEMBERS              |       |                                                 |                                           |                |       |
| DECEASED                     | 121   | CLICK HERE FOR CUMULATIVE                       | TOTAL FAMILY UNIT MEMBERS                 |                | 5,493 |
| CLUB CANCELLED 155 OTHER 827 |       | MEMBERSHIP DATA                                 | FAMILY MEMBERS PAYING HALF DUES           |                | 2 200 |
|                              |       |                                                 |                                           |                | 3,366 |
| TOTAL                        | 1,103 |                                                 |                                           |                |       |