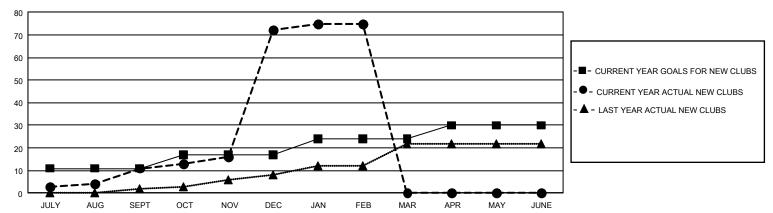

## GMT Constitutional Area 6, Group F

REPORT DOES NOT INCLUDE CLUBS IN UNDISTRICTED AREAS.

| Clubs         |               |             |               | Members               |                        |                         |                                                    |  |
|---------------|---------------|-------------|---------------|-----------------------|------------------------|-------------------------|----------------------------------------------------|--|
|               | RESULTS FOR   | R 2020-2021 |               | RESULTS FOR 2020-2021 |                        |                         |                                                    |  |
| QUARTER       | NEW CLUB GOAL | NEW CLUBS   | DROPPED CLUBS | QUARTER MEME          | BER GROWTH NET<br>GOAL | MEMBER GROWTH<br>ACTUAL | DROPPED<br>MEMBERS ACTUAL<br>(including transfers) |  |
| JULY/AUG/SEPT | 33            | 11          | 1             | JULY/AUG/SEPT         | 395                    | 621                     | 166                                                |  |
| OCT/NOV/DEC   | 18            | 61          | 0             | OCT/NOV/DEC           | 465                    | 1,998                   | 750                                                |  |
| JAN/FEB/MAR   | 21            | 3           | 14            | JAN/FEB/MAR           | 300                    | 390                     | 187                                                |  |
| APR/MAY/JUNE  | 18            | 0           | 0             | APR/MAY/JUNE          | 140                    | 0                       | 0                                                  |  |

## GOALS AND ACTUAL NEW CLUBS CUMULATIVE